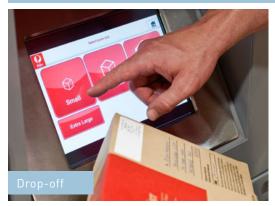

### **Smart Lockers**

The intelligent Smart Locker System features a state-of-the-art system of modular lockers, locking devices and system software to offer customers secure, efficient and convenient drop-off and pick-up of packaged assets with 24/7 access and complete tracking accountability.

### Smart Locker System Benefits:

- 24/7 convenience access for parcel pick-up
- Email/Txt notification for pick-up
- Total Security of packages and risk reduction of lost packages
- Complete Tracking/Accountability log kept of every package drop-off and pick-up - 100% chain-of-custody
- Reduction of labor and time fewer resources required to deliver packages
- No signature required electric log alleviates this need
- Higher customer satisfaction recipients will know when a parcel has arrived and is available for pick-up
- Specialty lockers