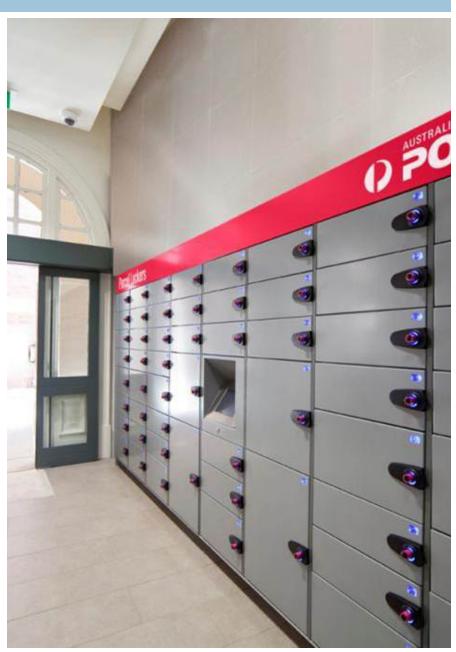

### **Smart Lockers**

The intelligent Smart Locker System features a state-of-the-art system of modular lockers, locking devices and system software to offer customers secure, efficient and convenient drop-off and pick-up of packaged assets with 24/7 access and complete tracking accountability.

## Make every delivery more accountable.

Bradford's Smart Locker consultants will carefully analyze your existing environment, future objectives and will develop a detailed delivery system that fully meets your needs.