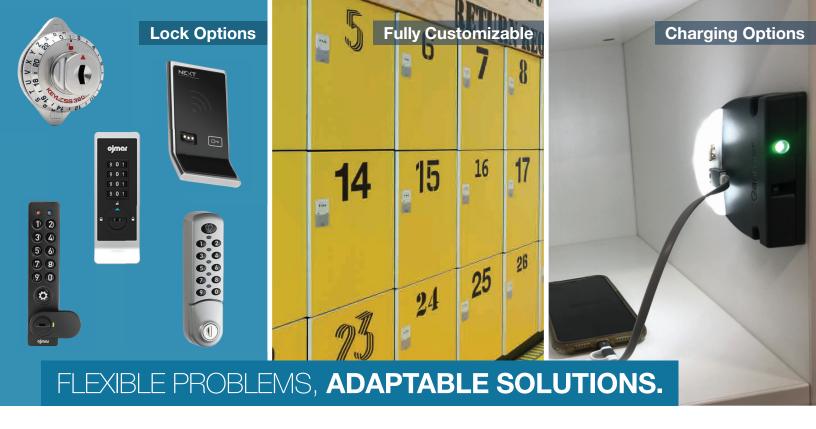

- Metal or laminate construction
- Custom numbers & graphics
- Four tiers of lock options
- Controlled inventory use
- Locker management software
- Over 100 finish options & more

"The team is knowledgeable, helpful, and carries a great line of products. They will transform your company's storage, and make working more efficient for your team."