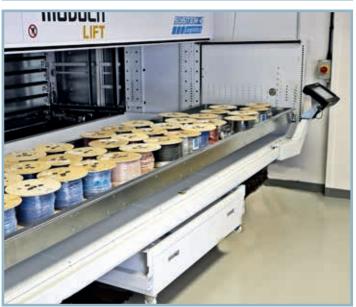

#### **Solution description**

Modula Vertical Lift storage and retrieval system installed following removal of part of a ceiling. Electrical component manufacturer and distributor Multi-Contact has made the most productive use of a recent re-location project by installing a Modula Vertical Lift storage and retrieval system from Couzens Storage Solutions, Modula dealer. As part of the refurbishment programme, the contractors removed part of the ground floor ceiling to enable Couzens to install a 6.1m high version of the Modula, using the maximum available headroom in the building for storage.

**Trays:** 58

Model: ML50D

Loading capacity: 500 kg/tray

Height: 6100 mm

Number of machines: 1 macchine

**Application:** electrical components storage

**Software:** WMS Base **Optional included:** 

• Led Bar