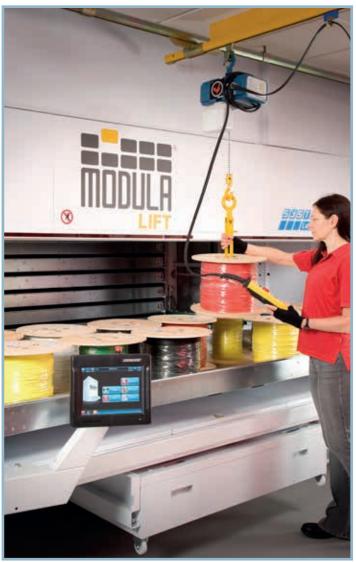

#### **Solution description**

Modula Vertical Lift storage and retrieval system installed following removal of part of a ceiling. Electrical component manufacturer and distributor Multi-Contact has made the most productive use of a recent re-location project by installing a Modula Vertical Lift storage and retrieval system from Couzens Storage Solutions, Modula dealer. As part of the refurbishment programme, the contractors removed part of the ground floor ceiling to enable Couzens to install a 6.1m high version of the Modula, using the maximum available headroom in the building for storage.

**Trays:** 58

Model: ML50D

Loading capacity: 500 kg/tray

Height: 6100 mm

Number of machines: 1 macchine

**Application:** electrical components storage

**Software:** WMS Base **Optional included:** 

• Led Bar